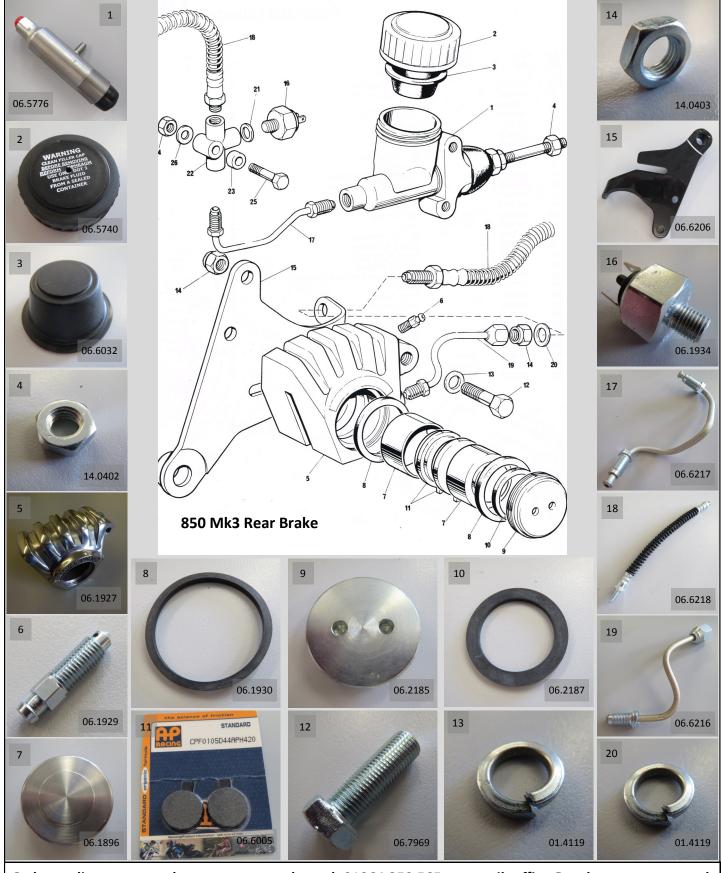

### INSIST ON GENUINE FACTORY PARTS PACKAGED WITH THIS LOGO

NORTON COMMANDO REAR BRAKE 850 MK3 (1975 to 1978)

Order on-line: www.andover-norton.co.uk tel: 01264 359 565 email: office@andover-norton.co.uk

#### **NORTON COMMANDO 850 Mk3 REAR BRAKE**

Order on-line: www.andover-norton.co.uk tel: 01264 359 565 email: office@andover-norton.co.uk