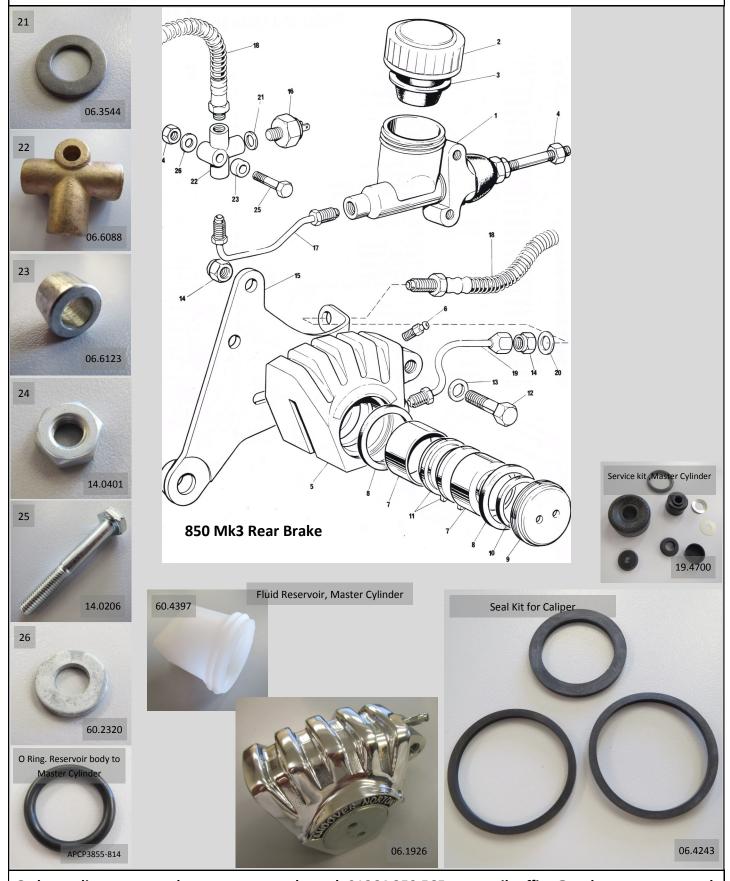

### INSIST ON GENUINE FACTORY PARTS PACKAGED WITH THIS LOGO

NORTON COMMANDO REAR BRAKE 850 MK3 (1975 to 1978)

Order on-line: www.andover-norton.co.uk tel: 01264 359 565 email: office@andover-norton.co.uk

#### **NORTON COMMANDO 850 Mk3 REAR BRAKE**

Order on-line: www.andover-norton.co.uk tel: 01264 359 565 email: office@andover-norton.co.uk